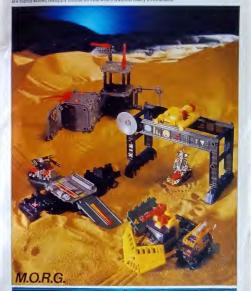

# RoadBlasters

RB-2532 M.O.R.G: Mobile Operations Resupply Gantry The core of the Motor Lords evil dynasty. M O R G. is a highly armed resupply mobile fortress which is almost totally invulnerable.